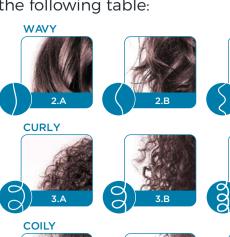

To establish the type of curl you need to check the shape according to the following table:

**WAVY:** characterized by S-shaped waves

**CURLY:** 

characterized by defined and elastic curls that form spirals or ringlets.