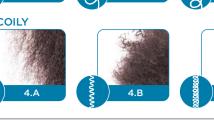

To establish the type of curl you need to check the shape according to the following table:

**WAVY:** characterized by S-shaped waves

**CURLY:** 

characterized by defined and elastic curls that form spirals or ringlets.