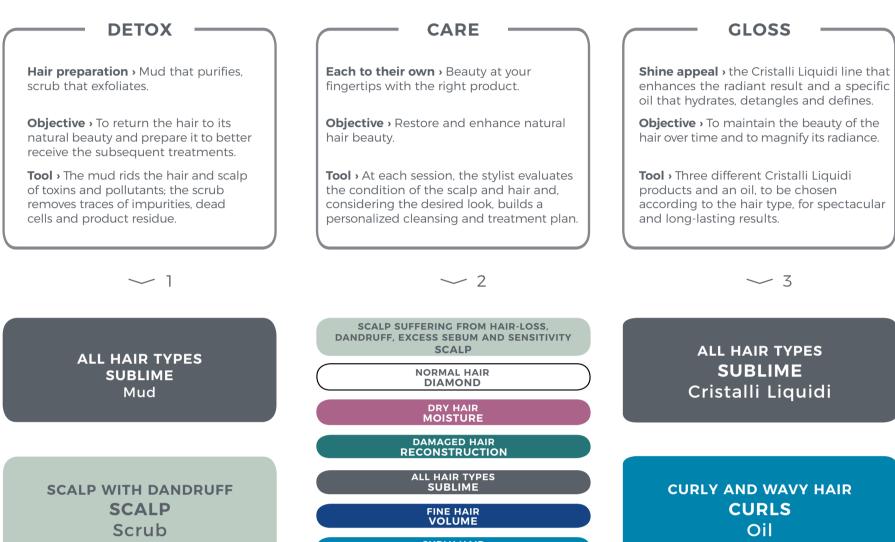

### Summary of **SDL CURLS** services

|           | HAIR THICKNESS              |                             |  |  |  |
|-----------|-----------------------------|-----------------------------|--|--|--|
|           | FINE                        | THICK                       |  |  |  |
| CURL TYPE |                             |                             |  |  |  |
| WAVY      | CURLS REFINE<br>SERVICE     | CURLS NOURISHING<br>SERVICE |  |  |  |
| CURLY     | CURLS REFINE<br>SERVICE     | CURLS NOURISHING<br>SERVICE |  |  |  |
| COILY     | CURLS COILY<br>HAIR SERVICE |                             |  |  |  |