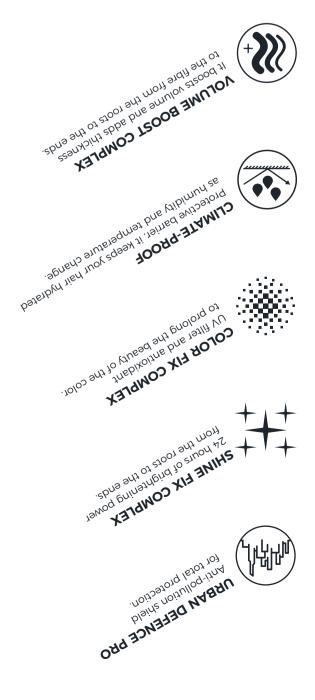

## that does not fear the climate. Climate, Proof: a technology

on humidity and temperature. level of hydration and to protect the hair as climatic conditions change, depending CLIMATE-PROOF is the Semi di Lino active ingredient, able to keep the optimal

without losing lightness and softness. More lasting volume. hair fibre from the inside, thin hair acquires more volume increasing their diameter Thanks to Volume Boost Complex, a biocompatible polymer that helps restructure

#### to your hair\*. əmulov bbs give body and **HYDRATES** effect to ما TZ-hour **VDDS THICKNESS BOOSTS VOLUME**

Fine hair becomes fuller and thicker.

Cleanses gently oodweys woy ₽nizimuloV พ⊓ะัฐษัฐ CLEANSING FINE HAI