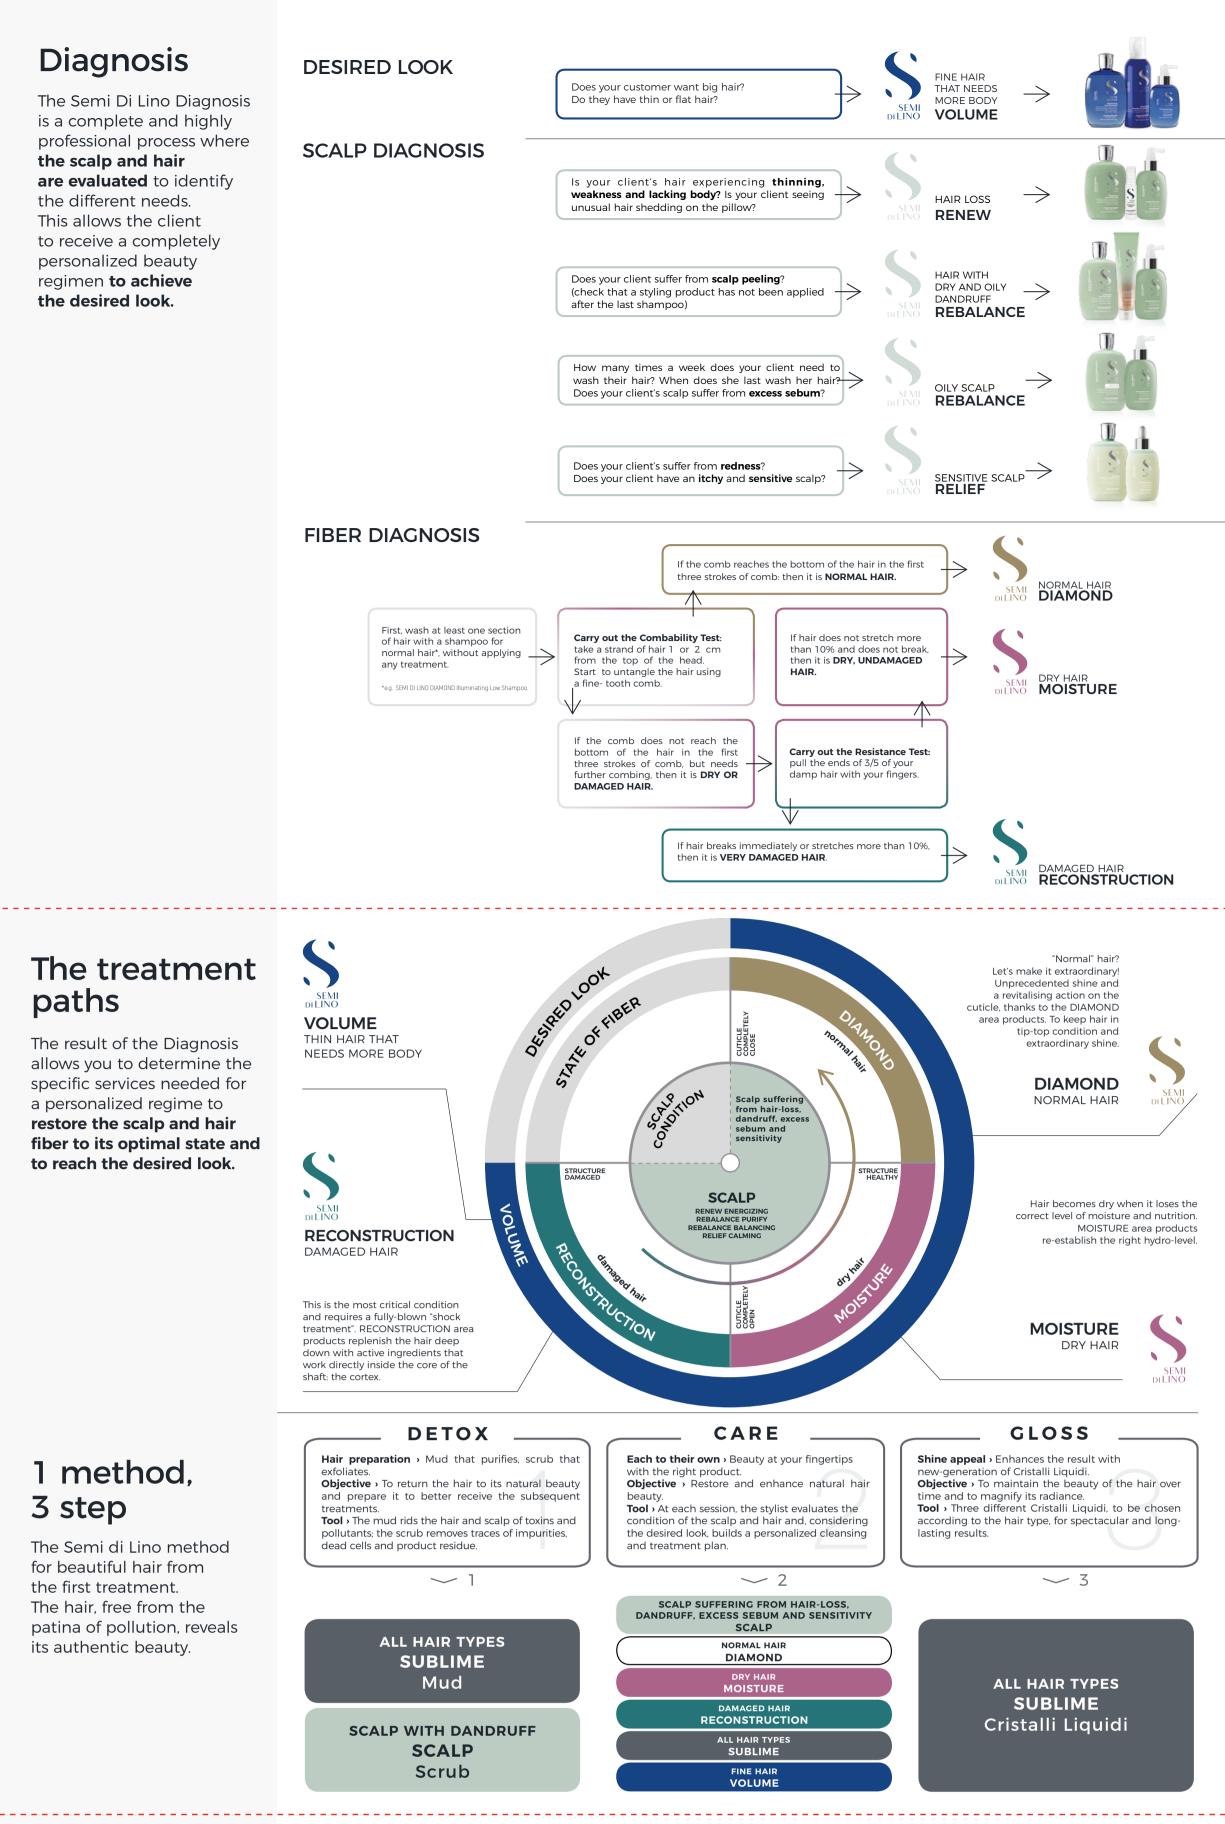

uty. fine, weighted hair, hydrating it and preventing moisture and atmospheric agents Semi di Lino Volume is a treatment line specifically developed to give density to

without losing lightness and softness. More lasting volume. hair fibre from the inside, thin hair acquires more volume increasing their diameter Thanks to Volume Boost Complex, a biocompatible polymer that helps restructure









22297 107745



#### to your hair\*. əmulov bbs give body and **HYDRATES** effect to ما TZ-hour **VDDS THICKNESS BOOSTS VOLUME**

Fine hair becomes fuller and thicker.



Cleanses gently oodweys woy ₽nizimuloV พ⊓ะัฐษัฐ CLEANSING FINE HAI

.\*1ish suonimulov

more

\_\_\_\_\_ ZX



\*Instrumental tests performed on hair treated with the Semi di Lino Volume service line





ALFAPARFMILANO.COM





## Volume service

Volumizing service to give body to thin hair.

| VOLUME SERVICE   |                                                                                                                |                                                                                                             |                                                                                                                                     |                                            |                                                                                                                                         |  |
|------------------|----------------------------------------------------------------------------------------------------------------|-----------------------------------