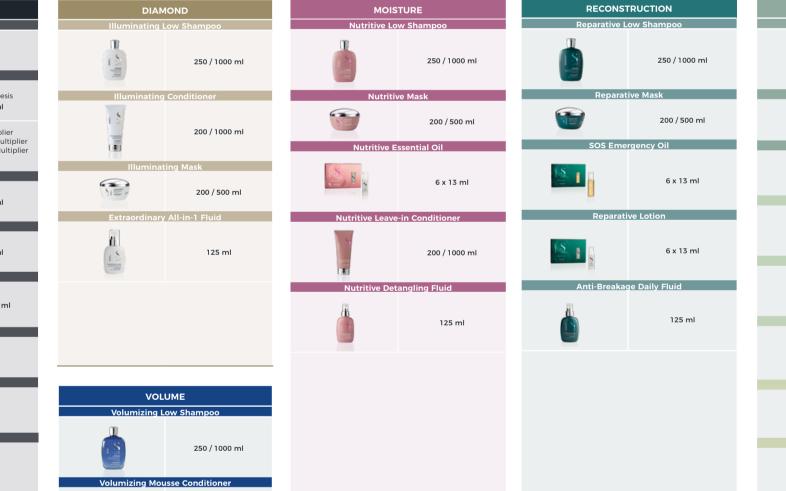

## Volume service

Volumizing service to give body to thin hair.

| VOLUME SERVICE   |                                                                                                                |                                                                                                             |                                                                                                                                     |                                            |                                                                                                                                         |  |
|------------------|----------------------------------------------------------------------------------------------------------------|-------------------------------------------------------------------------------------------------------------|-------------------------------------------------------------------------------------------------------------------------------------|--------------------------------------------|-----------------------------------------------------------------------------------------------------------------------------------------|--|
| PHASE            | (1) detox                                                                                                      |                                                                                                             |                                                                                                                                     |                                            | <b>3</b> CLOSS                                                                                                                          |  |
|                  |                                                                                                                | CLEANSING                                                                                                   | TREATMENT                                                                                                                           | LEAVE IN                                   |                                                                                                                                         |  |
| PRODUCTS         | <b>SUBLIME</b><br>Detoxifying Mud                                                                              | <b>VOLUMIZING</b><br>Low Shampoo                                                                            | <b>VOLUMIZING</b><br>Mousse Conditioner                                                                                             | <b>VOLUMIZING</b><br>Spray                 | SUBLIME<br>CRISTALLI DI SETA<br>for normal or fine hair<br>and/or<br>CRISTALLI SPRAY<br>to give extreme shine<br>to the final hairstyle |  |
| HOW<br>TO USE    | Apply on damp hair<br>and scalp. Leave on<br>the hair for 10-15<br>minutes under a heat<br>source, then rinse. | Distribute over damp hair and emulsify.<br>Rinse thoroughly. Repeat if necessary.<br>Mixable with Pigments. | After shampooing, shake well and dispense 2<br>dollops of mousse to lengths and ends. Leave<br>to work for 1-3 minutes, then rinse. | Spray 10-15 times<br>on towel-dried roots. | Complete with the<br>enhancing product<br>and follow by styling.                                                                        |  |
| TOTAL 20-30 MINS |                                                                                                                |                                                                                                             |                                                                                                                                     |                                            |                                                                                                                                         |  |

# Volume & Fiber service

Volumizing service to give body to thin, dry or damaged hair.

| VOLUME & FIBER SERVICE |           |           |          |  |  |
|------------------------|-----------|-----------|----------|--|--|
| PHASE (1) DETOX        |           |           |          |  |  |
|                        | CLEANSING | TREATMENT | LEAVE-IN |  |  |
|                        |           |           |          |  |  |

| PRODUCTS         | <b>SUBLIME</b><br>Detoxifying Mud                                                                              | <b>VOLUMIZING</b><br>Low Shampoo                                                                            | SUBLIME<br>CELLULA MADRE BEAUTY GENESIS<br>+ NOURISHMENT MULTIPLIER<br>for dry hair<br>SUBLIME<br>CELLULA MADRE BEAUTY GENESIS<br>+ RESTRUCTURING MULTIPLIER<br>for damaged hair                                                                    | <b>VOLUMIZING</b><br>Spray                 | SUBLIME<br>CRISTALLI DI SETA<br>for normal or fine hair<br>and/or<br>CRISTALLI SPRAY<br>to give extreme shine<br>to the final hairstyle |
|------------------|----------------------------------------------------------------------------------------------------------------|-------------------------------------------------------------------------------------------------------------|-----------------------------------------------------------------------------------------------------------------------------------------------------------------------------------------------------------------------------------------------------|--------------------------------------------|-----------------------------------------------------------------------------------------------------------------------------------------|
| HOW<br>TO USE    | Apply on damp<br>hair and scalp.<br>Leave on the hair for 10-15<br>minutes under a heat<br>source, then rinse. | Distribute over damp hair and emulsify.<br>Rinse thoroughly. Repeat if necessary.<br>Mixable with Pigments. | Mix the vial of cellula madre Beauty Genesis,<br>the corresponding Multiplier suited to the<br>type of hair in the recommended doses.<br>Leave the mixture on the hair for 15 minutes<br>under a heat source, then rinse.<br>Mixable with Pigments. | Spray 10-15 times<br>on towel-dried roots. | Complete with the<br>enhancing product and<br>follow by styling.                                                                        |
| TOTAL 25-30 MINS |                                                                                                                |                                                                                                             |                                                                                                                                                                                                                                                     |                                            |                                                                                                                                         |

## Volume & Scalp service

Volumizing service to give body to thin hair, specifically designed for sensitive scalps.

| VOLUME & SCALP SERVICE |                                                                                                                                                  |                                                                                   |                                                                                                                                     |                                            |                                                                                                                                         |
|------------------------|--------------------------------------------------------------------------------------------------------------------------------------------------|-----------------------------------------------------------------------------------|-------------------------------------------------------------------------------------------------------------------------------------|--------------------------------------------|-----------------------------------------------------------------------------------------------------------------------------------------|
| PHASE                  |                                                                                                                                                  |                                                                                   |                                                                                                                                     |                                            | 3 closs                                                                                                                                 |
|                        |                                                                                                                                                  | CLEANSING                                                                         | TREATMENT                                                                                                                           | LEAVE-IN                                   |                                                                                                                                         |
| PRODUCTS               | SUBLIME<br>Detoxifying Mud<br>for all hair types<br>or<br>SCALP<br>REBALANCE<br>Gentle Exfoliating Scrub<br>for scalp suffering<br>from dandruff | <b>SCALP</b><br>Low Shampoo<br>more suitable                                      | <b>VOLUMIZING</b><br>Mousse Conditioner                                                                                             | <b>VOLUMIZING</b><br>Spray                 | SUBLIME<br>CRISTALLI DI SETA<br>for normal or fine hair<br>and/or<br>CRISTALLI SPRAY<br>to give extreme shine<br>to the final hairstyle |
| HOW<br>TO USE          | Follow the specific methods of use for the line.                                                                                                 | Distribute over damp hair and emulsify.<br>Rinse thoroughly. Repeat if necessary. | After shampooing, shake well and dispense<br>2 dollops of mousse to lengths and ends.<br>Leave to work for 1-3 minutes, then rinse. | Spray 10-15 times<br>on towel-dried roots. | Complete with the<br>enhancing product<br>and follow by styling.                                                                        |
| TOTAL 25-30 MINS       |                                                                                                                                                  |                                                                                   |                                                                                                                                     |                                            |                                                                                                                                         |

### Volume, Scalp & Fiber service

Volumizing service to give body to thin, dry or damaged hair, specifically designed for sensitive scalps.

| VOLUME, SCALP & FIBER SERVICE |                                                                                                                                                  |                                                                                   |                                                                                                                                                                                                                                                     |                                            |                                                                                                                                         |
|-------------------------------|--------------------------------------------------------------------------------------------------------------------------------------------------|-----------------------------------------------------------------------------------|-----------------------------------------------------------------------------------------------------------------------------------------------------------------------------------------------------------------------------------------------------|--------------------------------------------|-----------------------------------------------------------------------------------------------------------------------------------------|
| PHASE                         |                                                                                                                                                  | 2 CARE                                                                            |                                                                                                                                                                                                                                                     |                                            | 3 closs                                                                                                                                 |
|                               |                                                                                                                                                  | CLEANSING                                                                         | TREATMENT                                                                                                                                                                                                                                           | LEAVE-IN                                   |                                                                                                                                         |
| PRODUCTS                      | SUBLIME<br>Detoxifying Mud<br>for all hair types<br>or<br>SCALP<br>REBALANCE<br>Gentle Exfoliating Scrub<br>for scalp suffering<br>from dandruff | <b>SCALP</b><br>Low Shampoo<br>more suitable                                      | SUBLIME<br>CELLULA MADRE BEAUTY GENESIS<br>+ NOURISHMENT MULTIPLIER<br>for dry hair<br>SUBLIME<br>CELLULA MADRE BEAUTY GENESIS<br>+ RESTRUCTURING MULTIPLIER<br>for damaged hair                                                                    | <b>VOLUMIZING</b><br>Spray                 | SUBLIME<br>CRISTALLI DI SETA<br>for normal or fine hair<br>and/or<br>CRISTALLI SPRAY<br>to give extreme shine<br>to the final hairstyle |
| HOW<br>TO USE                 | Follow the specific methods of use for the line.                                                                                                 | Distribute over damp hair and emulsify.<br>Rinse thoroughly. Repeat if necessary. | Mix the vial of cellula madre Beauty Genesis,<br>the corresponding Multiplier suited to the<br>type of hair in the recommended doses.<br>Leave the mixture on the hair for 15 minutes<br>under a heat source, then rinse.<br>Mixable with Pigments. | Spray 10-15 times<br>on towel-dried roots. | Complete with the<br>enhancing product<br>and follow by styling.                                                                        |
| TOTAL 35-45 MINS              |                                                                                                                                                  |                                                                                   |                                                                                                                                                                                                                                                     |                                            |                                                                                                                                         |