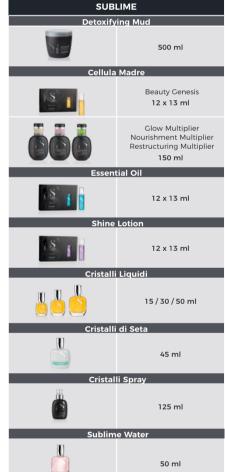

| PRODUCTS         | <b>SUBLIME</b><br>Detoxifying Mud                                                                              | <b>VOLUMIZING</b><br>Low Shampoo                                                                            | SUBLIME<br>CELLULA MADRE BEAUTY GENESIS<br>+ NOURISHMENT MULTIPLIER<br>for dry hair<br>SUBLIME<br>CELLULA MADRE BEAUTY GENESIS<br>+ RESTRUCTURING MULTIPLIER<br>for damaged hair                                                                    | <b>VOLUMIZING</b><br>Spray                 | SUBLIME<br>CRISTALLI DI SETA<br>for normal or fine hair<br>and/or<br>CRISTALLI SPRAY<br>to give extreme shine<br>to the final hairstyle |
|------------------|----------------------------------------------------------------------------------------------------------------|-------------------------------------------------------------------------------------------------------------|-----------------------------------------------------------------------------------------------------------------------------------------------------------------------------------------------------------------------------------------------------|--------------------------------------------|-----------------------------------------------------------------------------------------------------------------------------------------|
| HOW<br>TO USE    | Apply on damp<br>hair and scalp.<br>Leave on the hair for 10-15<br>minutes under a heat<br>source, then rinse. | Distribute over damp hair and emulsify.<br>Rinse thoroughly. Repeat if necessary.<br>Mixable with Pigments. | Mix the vial of cellula madre Beauty Genesis,<br>the corresponding Multiplier suited to the<br>type of hair in the recommended doses.<br>Leave the mixture on the hair for 15 minutes<br>under a heat source, then rinse.<br>Mixable with Pigments. | Spray 10-15 times<br>on towel-dried roots. | Complete with the<br>enhancing product and<br>follow by styling.                                                                        |
| TOTAL 25-30 MINS |                                                                                                                |                                                                                                             |                                                                                                                                                                                                                                                     |                                            |                                                                                                                                         |

### Volume, Scalp & Fiber service

Volumizing service to give body to thin, dry or damaged hair, specifically designed for sensitive scalps.

| VOLUME, SCALP & FIBER SERVICE |                                                                                                                                                  |                                                                                   |                                                                                                                                                                                                                                                     |                                            |                                                                                                                                         |
|-------------------------------|--------------------------------------------------------------------------------------------------------------------------------------------------|-----------------------------------------------------------------------------------|-----------------------------------------------------------------------------------------------------------------------------------------------------------------------------------------------------------------------------------------------------|--------------------------------------------|-----------------------------------------------------------------------------------------------------------------------------------------|
| PHASE                         |                                                                                                                                                  | 2 CARE                                                                            |                                                                                                                                                                                                                                                     |                                            | 3 closs                                                                                                                                 |
|                               |                                                                                                                                                  | CLEANSING                                                                         | TREATMENT                                                                                                                                                                                                                                           | LEAVE-IN                                   |                                                                                                                                         |
| PRODUCTS                      | SUBLIME<br>Detoxifying Mud<br>for all hair types<br>or<br>SCALP<br>REBALANCE<br>Gentle Exfoliating Scrub<br>for scalp suffering<br>from dandruff | <b>SCALP</b><br>Low Shampoo<br>more suitable                                      | SUBLIME<br>CELLULA MADRE BEAUTY GENESIS<br>+ NOURISHMENT MULTIPLIER<br>for dry hair<br>SUBLIME<br>CELLULA MADRE BEAUTY GENESIS<br>+ RESTRUCTURING MULTIPLIER<br>for damaged hair                                                                    | <b>VOLUMIZING</b><br>Spray                 | SUBLIME<br>CRISTALLI DI SETA<br>for normal or fine hair<br>and/or<br>CRISTALLI SPRAY<br>to give extreme shine<br>to the final hairstyle |
| HOW<br>TO USE                 | Follow the specific methods of use for the line.                                                                                                 | Distribute over damp hair and emulsify.<br>Rinse thoroughly. Repeat if necessary. | Mix the vial of cellula madre Beauty Genesis,<br>the corresponding Multiplier suited to the<br>type of hair in the recommended doses.<br>Leave the mixture on the hair for 15 minutes<br>under a heat source, then rinse.<br>Mixable with Pigments. | Spray 10-15 times<br>on towel-dried roots. | Complete with the<br>enhancing product<br>and follow by styling.                                                                        |
| TOTAL 35-45 MINS              |                                                                                                                                                  |                                                                                   |                                                                                                                                                                                                                                                     |                                            |                                                                                                                                         |