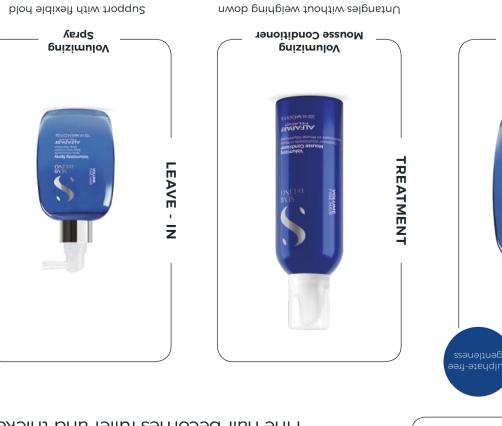

## əmuloγ

from undermining its natural beauty. fine, weighted hair, hydrating it and preventing moisture and atmospheric agents Semi di Lino Volume is a treatment line specifically developed to give density to

without losing lightness and softness. More lasting volume. hair fibre from the inside, thin hair acquires more volume increasing their diameter Thanks to Volume Boost Complex, a biocompatible polymer that helps restructure

## Volume service

Volumizing service to give body to thin hair.

| VOLUME SERVICE   |                                                                                                                |                                                                                                             |                                                                                                                                     |                                            |                                                                                                                                         |  |
|------------------|----------------------------------------------------------------------------------------------------------------|-------------------------------------------------------------------------------------------------------------|-------------------------------------------------------------------------------------------------------------------------------------|--------------------------------------------|-----------------------------------------------------------------------------------------------------------------------------------------|--|
| PHASE            | (1) detox                                                                                                      |                                                                                                             |                                                                                                                                     |                                            | <b>3</b> CLOSS                                                                                                                          |  |
|                  |                                                                                                                | CLEANSING                                                                                                   | TREATMENT                                                                                                                           | LEAVE IN                                   |                                                                                                                                         |  |
| PRODUCTS         | <b>SUBLIME</b><br>Detoxifying Mud                                                                              | <b>VOLUMIZING</b><br>Low Shampoo                                                                            | <b>VOLUMIZING</b><br>Mousse Conditioner                                                                                             | <b>VOLUMIZING</b><br>Spray                 | SUBLIME<br>CRISTALLI DI SETA<br>for normal or fine hair<br>and/or<br>CRISTALLI SPRAY<br>to give extreme shine<br>to the final hairstyle |  |
| HOW<br>TO USE    | Apply on damp hair<br>and scalp. Leave on<br>the hair for 10-15<br>minutes under a heat<br>source, then rinse. | Distribute over damp hair and emulsify.<br>Rinse thoroughly. Repeat if necessary.<br>Mixable with Pigments. | After shampooing, shake well and dispense 2<br>dollops of mousse to lengths and ends. Leave<br>to work for 1-3 minutes, then rinse. | Spray 10-15 times<br>on towel-dried roots. | Complete with the<br>enhancing product<br>and follow by styling.                                                                        |  |
| TOTAL 20-30 MINS |                                                                                                                |                                                                                                             |                                                                                                                                     |                                            |                                                                                                                                         |  |