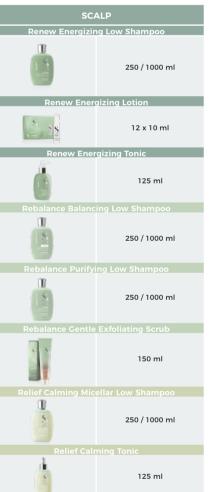

often

## that does not fear the climate. Climate, Proof: a technology

on humidity and temperature. level of hydration and to protect the hair as climatic conditions change, depending CLIMATE-PROOF is the Semi di Lino active ingredient, able to keep the optimal



\*Instrumental tests performed on hair treated with the Semi di Lino Volume service line

## əmuloγ

from undermining its natural beauty. fine, weighted hair, hydrating it and preventing moisture and atmospheric agents Semi di Lino Volume is a treatment line specifically developed to give density to

without losing lightness and softness. More lasting volume. hair fibre from the inside, thin hair acquires more volume increasing their diameter Thanks to Volume Boost Complex, a biocompatible polymer that helps restructure









22297 107745



#### to your hair\*. əmulov bbs give body and **HYDRATES** effect to ما TZ-hour **VDDS THICKNESS BOOSTS VOLUME**

Fine hair becomes fuller and thicker.



Cleanses gently oodweys woy ₽nizimuloV พ⊓ะัฐษัฐ CLEANSING FINE HAI

.\*1ish suonimulov

more

\_\_\_\_\_ ZX



\*Instrumental tests performed on hair treated with the Semi di Lino Volume service line





ALFAPARFMILANO.COM





## Volume service

Volumizing service to give body to thin hair.

| VOLUME SERVICE   |                                                                                                                |                                                                                                             |