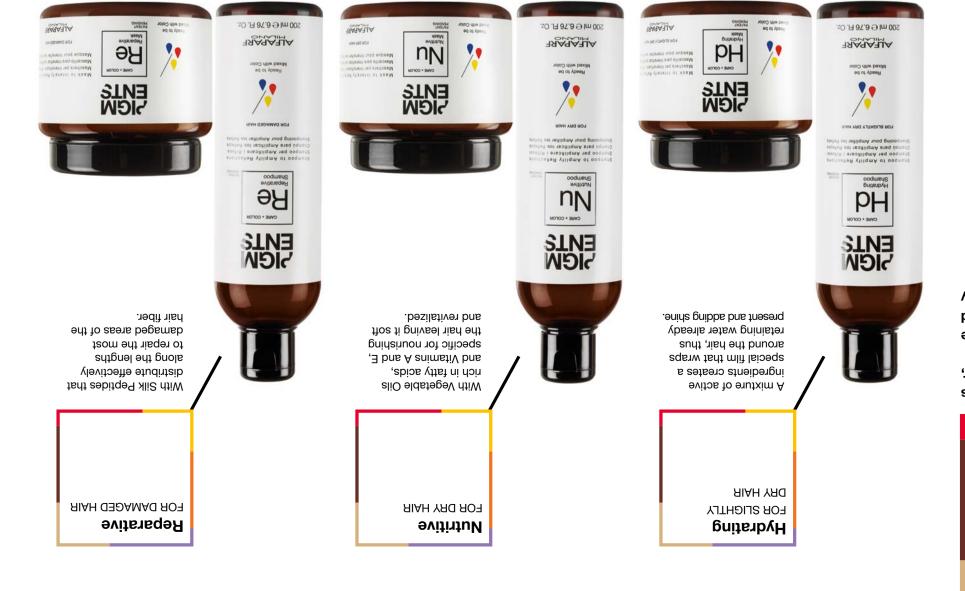

## PICM ENTS Colors everything

ALFAPARFMILANO.COM

Made in Italy - BEAUTY & BUSINESS SPA
Via C. Cantù, I - 20123 Milano (Italy)
Created and Formulated in Italy

ALFAPARF

MASK SIZE: 200 ml - 6.91 Oz. Net Wt. jar

SHAMPOO SIZE: 200 ml - 6.76 Fl. Oz. bottle

3 specifics Shampoos and Masks to take care not only of the color, but also of the fiber well-being. Formulated to maximize the action of Pure Pigments and make the mixture incredibly performing.