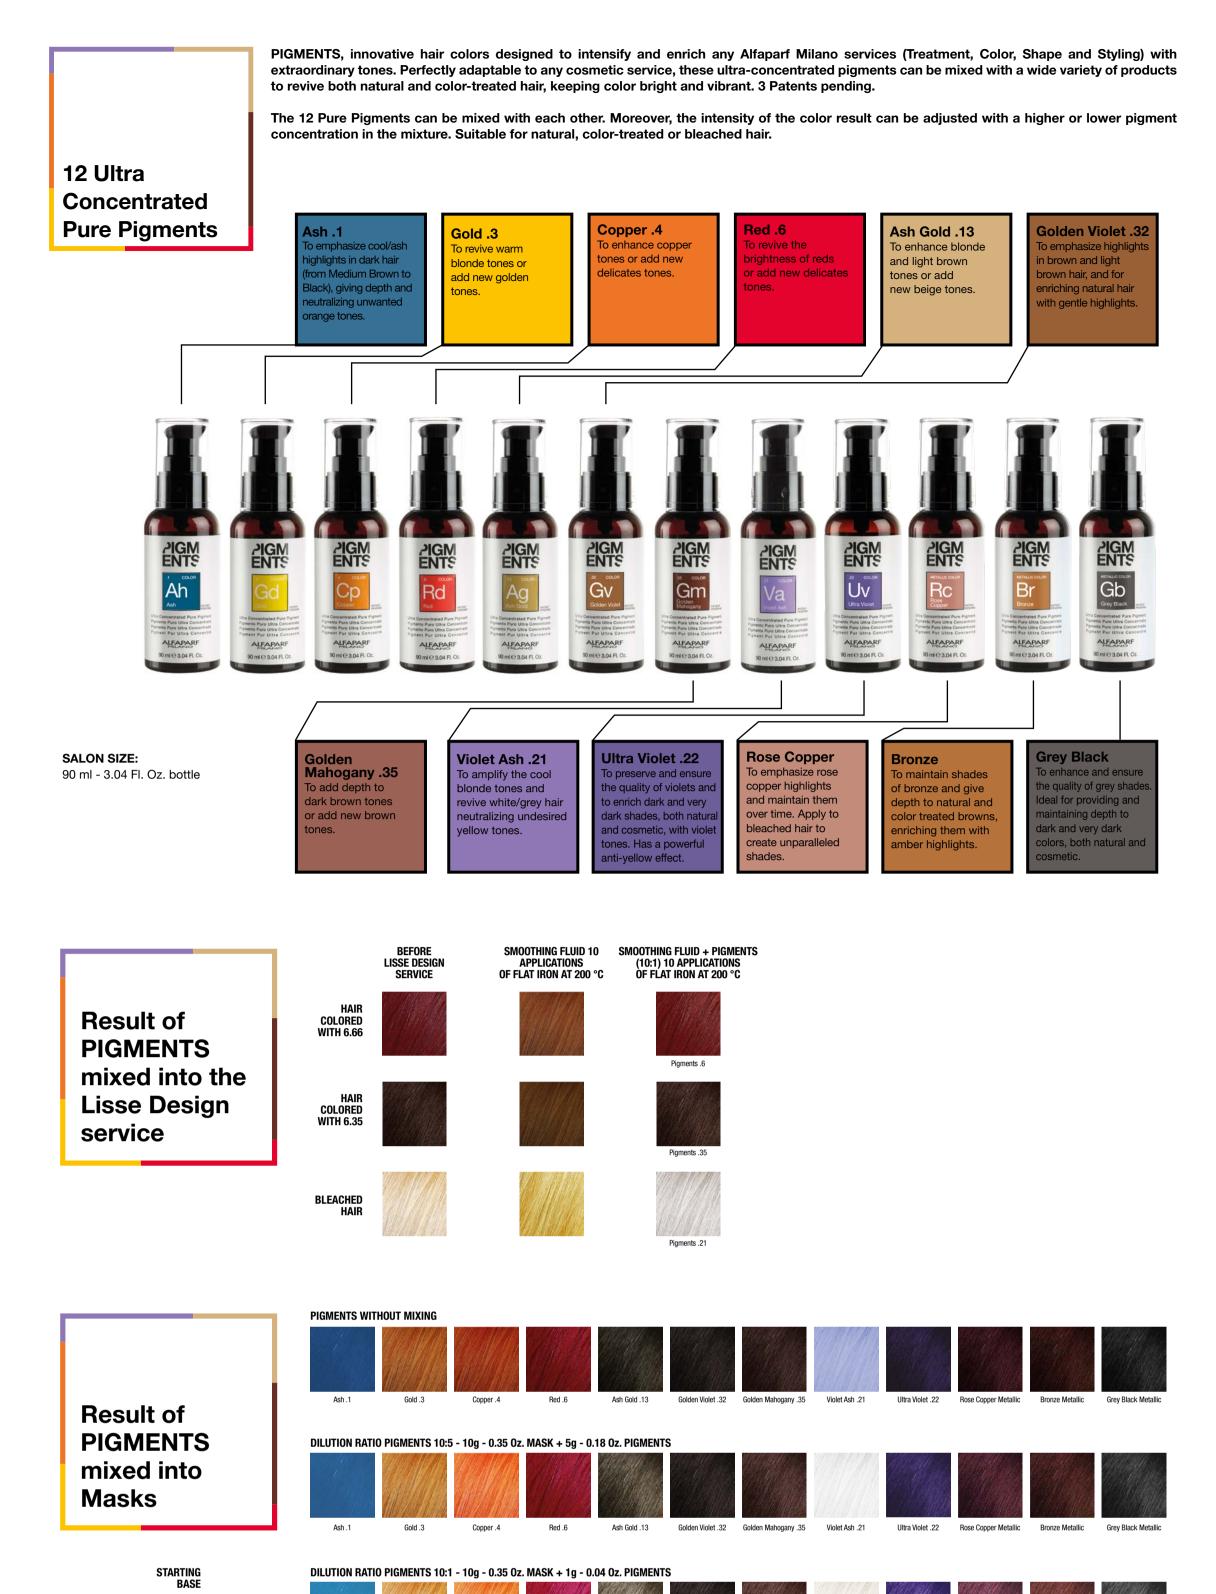

|         | Service                                                                                   | Mix<br>with                                                                        | Diluition<br>ratio                                                                                                     | Example                                                                                                                                                                                                                                                                                                                  | Processing time                    | Instructions                                                                                                                                                                                                                    | Duration<br>(shampoo) |
|---------|-------------------------------------------------------------------------------------------|------------------------------------------------------------------------------------|------------------------------------------------------------------------------------------------------------------------|--------------------------------------------------------------------------------------------------------------------------------------------------------------------------------------------------------------------------------------------------------------------------------------------------------------------------|------------------------------------|---------------------------------------------------------------------------------------------------------------------------------------------------------------------------------------------------------------------------------|-----------------------|
| COLOR   | Create new shades                                                                         | Evolution of the Color,<br>Color Wear, Precious Nature<br>Hair Color               | Levels 8/9/10 - 60:1<br>Levels 6/7 - 30:1<br>Levels 4/5 - 20:1<br>Levels 1/2/3 - 10:1                                  | Levels 8/9/10 - 60 g (2 Oz.) Colour + 1 g (0.03 Oz.) Pigments.<br>Levels 6/7 - 60 g (2 Oz.) Colour + 2 g (0.06 Oz.) Pigments.<br>Levels 4/5 - 60 g (2 Oz.) Colour + 3 g (0.1 Oz.) Pigments.<br>Levels 1/2/3 - 60 g 2 Oz.) Colour + 6 g (0.2 Oz.) Pigments.                                                               | As specified in color service      | Add Pigments after mixing the color with the activator. Apply color mixture as usual.                                                                                                                                           | 1                     |
|         | Repigment                                                                                 | Water                                                                              | 2:1, 3:1, 4:1, 5:1,<br>6:1, 7:1, 8:1, 9:1<br>(depending on desired<br>color)                                           | Level 1 - 2 g (0.06 Oz.) water + 1g (0.03 Oz.) Pigments.<br>Level 2 - 3 g 0.1 Oz.) water + 1g (0.03 Oz.) Pigments.<br>Level 3 - 4 g (0.13 Oz.) water + 1g (0.03 Oz.) Pigments; etc.                                                                                                                                      | 5 minutes                          | Mix Pigments in a bowl with water and apply with a brush to dry hair. At the end of the processing time rinse, dry and proceed with color.                                                                                      | 1                     |
|         | FIRST DATE<br>WITH COLOR<br>First hair coloring<br>on natural hair                        |                                                                                    |                                                                                                                        | Levels 8/9/10 - 20 g (0.67 Oz.) Mask + 1 g (0.03 Oz.) Pigments.  Levels 6/7 - 20 g 0.67 Oz.) Mask + 2 g (0.06 Oz.) Pigments.  Levels 4/5 - 20 g (0.67 Oz.) Mask + 4 g (0.13 Oz.) Pigments.  Levels 1/2/3 - 20 g (0.67 Oz.) Mask + 8 g 0.27 Oz.) Pigments.                                                                | 20-30 minutes                      | Add Pigments + mask or conditioner mixture to washed and towel-dried hair. Rinse well after the processing time is over.                                                                                                        | From 5 to 8 shampoos  |
|         | COLOR AS NEW<br>Refresh or personalize<br>natural<br>or cosmetic color                    | Mask or Conditioner                                                                | Levels 8/9/10 - 20:1<br>Levels 6/7 - 10:1<br>Levels 4/5 - 10:2<br>Levels 1/2/3 - 10:4                                  |                                                                                                                                                                                                                                                                                                                          | - 3-5 minutes                      | Add Pigments to the treatment product. Distribute evenly. Rinse well.                                                                                                                                                           |                       |
|         | SHINE - STRUCK                                                                            | Water                                                                              |                                                                                                                        | Levels 8/9/10 - 20 g (0.67 Oz.) water + 1 g (0.03 Oz.) Pigments.<br>Levels 6/7 - 20 g (0.67 Oz.) water + 2 g 0.06 Oz.) Pigments.<br>Levels 4/5 - 20 g (0.67 Oz.) water + 4 g 0.13 Oz.) Pigments.<br>Levels 1/2/3 - 20 g (0.67 Oz.) water + 8 g (0.27 Oz.) Pigments.                                                      |                                    | Mix Pigments in a bowl with water<br>and apply with a brush to washed<br>and towel-dried hair.<br>Rinse well after the processing<br>time is over.                                                                              |                       |
|         |                                                                                           | Water + shampoo<br>in Mousse Maker                                                 | Levels 8/9/10 - 20:1:1<br>Levels 6/7 - 10:1:1<br>Levels 4/5 - 10:2:2<br>Levels 1/2/3 - 10:4:4                          | Levels 8/9/10 - 50 g (1,76 Oz.) water + 2,5 g (0,09 Oz.) Pigments + 2,5 g (0,09 Oz.) shampoo.                                                                                                                                                                                                                            | 2/5 minutos                        | Mix water into the Mousse Maker with shampoo and Pigments. Apply the mousse evenly throughout washed and towel-dried hair. Put on a plastic cap and leave under heat source for 5 minutes. Rinse well and proceed with styling. |                       |
| SHAPE   | 2-IN-1:<br>STRAIGHT & COLOR<br>Enhance/correct color<br>during a straightening<br>service | Lisse Design Smoothing Fluid                                                       | For cool blondes mix<br>8:1 with Pigments .21<br>(= Silver Smoothing Fluid)                                            | 80 g (2.67 Oz.) Smoothing Fluid + 10 g (0.33 Oz.) Pigments.                                                                                                                                                                                                                                                              | Varies depending<br>on method      | Apply Pigments + Smoothing fluid mixture evenly throughout the hair. Proceed according to selected method.                                                                                                                      |                       |
|         |                                                                                           |                                                                                    | For warm blondes mix<br>20:1 with Pigments .21<br>For reds, browns and<br>copper mix 10:1 with                         | 80 g (2.67 Oz.) Smoothing Fluid + 4 g (0.13 Oz.) Pigments. 80 g (2.67 Oz.) Smoothing Fluid + 8 g (0.27 Oz.) Pigments.                                                                                                                                                                                                    |                                    |                                                                                                                                                                                                                                 |                       |
|         |                                                                                           | Neutralizing cream or liquid<br>on Sodium Hydroxide,<br>Guanidine or Thioglycolate | Pigments .6, .32, .35 and .4  Levels 8/9/10 - 20:1     Levels 6/7 - 10:1     Levels 4/5 - 10:2     Levels 1/2/3 - 10:4 | Levels 8/9/10 - 100 ml (3.33 Fl. Oz.) Neutraliser + 5 g (0.17 Oz.) Pigments.<br>Levels 6/7 - 100 ml (3.33 Fl. Oz.) Neutraliser + 10 g (0.33 Oz.) Pigments.<br>Levels 4/5 - 100 ml (3.33 Fl. Oz.) Neutraliser + 20 g (0.67 Oz.) Pigments.<br>Levels 1/2/3 - 100 ml (3.33 Fl. Oz.) Neutraliser + 40 g (1.33 Oz.) Pigments. | As specified<br>for neutralization | Apply Pigments + Neutralizer mixture evenly throughout the hair. Rinse well after the processing time is over.  Add Pigments to treatment. Distribute evenly. Rinse well after the processing time is over.                     |                       |
|         | CURLY & COLOR<br>Enhance/correct color<br>during a perm.                                  | Curl Design Move Fixer                                                             |                                                                                                                        |                                                                                                                                                                                                                                                                                                                          |                                    |                                                                                                                                                                                                                                 |                       |
| CARE    | C + C = CARE & COLOR  Revive a color during a specific treatment                          | Mask, vials, or a<br>combination of both                                           |                                                                                                                        | Levels 8/9/10 - 20 g (0.67 Oz.) Mask/Vial + 1 g (0.03 Oz.) Pigments.<br>Levels 6/7 - 20 g (0.67 Oz.) Mask/Vial + 2 g (0.06 Oz.) Pigments.<br>Levels 4/5 - 20 g (0.67 Oz.) Mask/Vial + 4 g (0.13 Oz.) Pigments.<br>Levels 1/2/3 - 20 g (0.67 Oz.) Mask/Vial + 8 g (0.27 Oz.) Pigments.                                    | 3-5 minutes                        |                                                                                                                                                                                                                                 |                       |
|         | C + C = CARE & COLOR Care for the well-being of the hair and maintain the color at home   | Pigments Shampoo + Mask                                                            | 25:1                                                                                                                   | 1 x 8 g (0.27 Oz.) tube Pigments per 200 ml (6.76 Fl. Oz.) Shampoo or Mask.                                                                                                                                                                                                                                              | 2-3 minutes                        | Apply shampoo and/or mask mixed with Pigments to wet hair. Rinse well after the processing time is over.                                                                                                                        | From 2 to 3 shampoos  |
| STYLING | STYLE WITH COLOR                                                                          | Mousse, gel, liquids                                                               | ½ pump per<br>application                                                                                              | 2 pumps mousse + 0.25 g (0.01 Oz.) Pigments.                                                                                                                                                                                                                                                                             | /                                  | Using gloves, apply to damp hair.<br>Apply onto wet bleached hair,<br>do not towel-dry them.<br>Distribute evenly. Dry.                                                                                                         | Up to 5 shampoos      |
|         | CHROMATIC BLOW<br>OUT                                                                     | Water                                                                              | 10:1                                                                                                                   | 10 ml water (0.33 Fl. Oz.) + 1-2 pumps Pigments.                                                                                                                                                                                                                                                                         | /                                  | Mix Pigments into the bottle with water and shake it. Spray the mixture onto washed and toweldried hair. Do not rinse. Proceed to drying or styling.                                                                            | From 1 to 2 shampoos  |