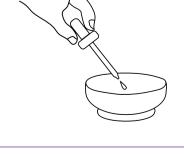

## How to use

Mix 1 part selected shot with 3 parts conditioner

or mask selected for the treatment.

on lengths and ends, then leave in for 10 minutes.

On washed and towel-dried hair, apply the mix

the desired styling.

Rinse and proceed with