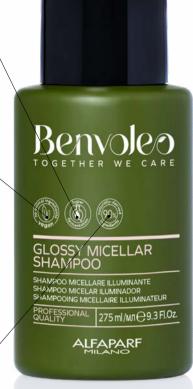

#### **GLOSSY MICELLAR SHAMPOO** 275 ml and 1000 ml

A shampoo with a **micellar** formula, gentle and suitable for frequent washing. **Benefit:** the micelles gently remove impurities from skin and hair, leaving it soft and shiny.