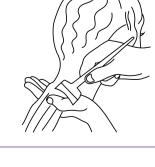

#### **DETANGLING LEAVE-IN** 200 ml A **leave-in treatment** with a creamy

yet light texture, ideal for all hair types before blow-drying or as needed to provide softness and detangling. How to use: with damp hair, distribute a small amount of product on the lengths with a comb, then blow-dry. Benefit: protects against hot tools by restoring nutrition.

#### **RECOVERY HEAT GUARD** 200 ml The ally for continuous fiber

repair and protection against hot tool damage.

**How to use:** spray on damp hair on the lengths, distributing evenly with a comb, and then blow dry. **Benefit:** repairs the most damaged areas, creating a