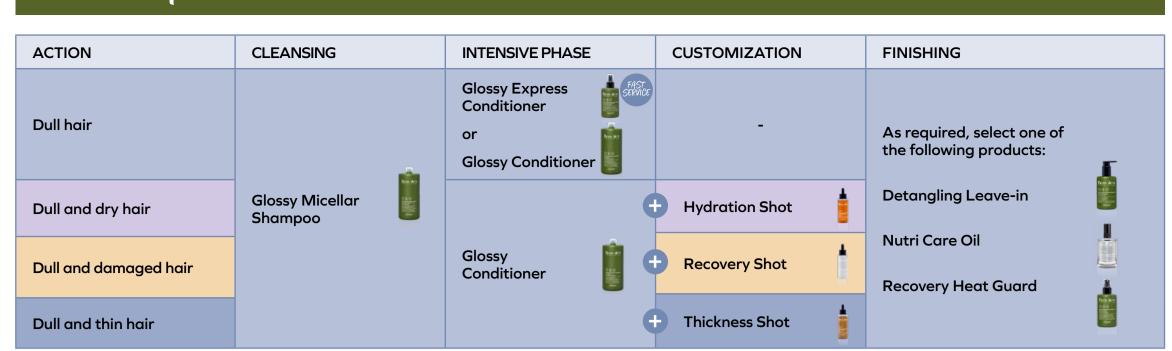

# GUSSY TREATMENTS FOR DULL HAIR

#### **GLOSSY MICELLAR SHAMPOO** 275 ml and 1000 ml

A shampoo with a **micellar** formula, gentle and suitable for frequent washing. **Benefit:** the micelles gently remove impurities from skin and hair, leaving it soft and shiny.

#### **GLOSSY EXPRESS CONDITIONER** 200 ml

A light, fluid **milk texture** that provides instant softness and radiance

**How to use:** spray onto damp hair on lengths and ends.

Comb through, leave in for 1 minute and rinse. Benefit: the illuminating and detangling effectiveness is released in a flash, leaving the hair fluid and shiny.

#### **GLOSSY CONDITIONER**

1000 ml

and softness.

A **creamy texture** able to make the dullest hair shine with new light. Professional use. Benefit: detangles the hair without weighing it down,

bringing extreme shine

### **HYDRATION SHOT** 100 ml

A moisture booster for extremely dry hair, giving it the dose of nutrition and softness it needs

### **RECOVERY SHOT** 100 ml

 $\boldsymbol{\triangle}$  repair and protection recharge for any type of damaged hair.

#### **THICKNESS SHOT** 100 ml

 $\boldsymbol{\triangle}$  concentrate of body-building active **ingredients** for fine, thin hair that wants to appear thick and full-bodied.

#### **DETANGLING LEAVE-IN** 200 ml A **leave-in treatment** with a creamy

yet light texture, ideal for all hair types before blow-drying or as needed to provide softness and detangling. How to use: with damp hair, distribute a small amount of product on the lengths with a comb, then blow-dry. Benefit: protects against hot tools by restoring nutrition.

#### 100 ml An amazing oil, formulated with eco-silicones (they are synthesized

**NUTRI CARE OIL** 

without the use of fossil-derived ingredients), capable of giving nutrition and shine to even the driest hair **How to use:** apply a few drops to towel-dried hair, then blow-dry.

#### **RECOVERY HEAT GUARD** 200 ml The ally for continuous fiber

repair and protection against hot tool damage.

**How to use:** spray on damp hair on the lengths, distributing evenly with a comb, and then blow dry. **Benefit:** repairs the most damaged areas, creating a