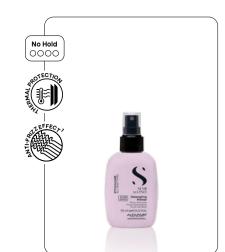

#### **THERMAL PROTECTOR** Thermo-active shield, protects the hair fiber from the heat of hot styling tools.

**HOW TO USE** Spray evenly all over the hair before using hot styling tools.