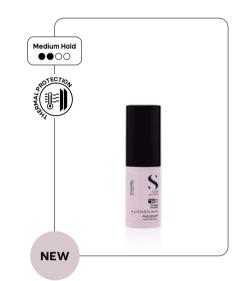

#### **FLEXIBLE MOUSSE** A shaping mousse for all hair types, creates supple

support and gives definition to curly hair.

**HOW TO USE** 

Shake before each application. Distribute through damp hair and blow dry with a diffuser or style as desired. Distribute onto dry hair to refresh the look.

+36% Hydration protection<sup>3</sup> +65%

Curl definition4