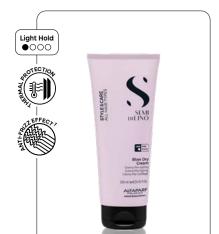

#### **BLOW DRY** CREAM Styling cream,

makes drying quicker and easier.

**HOW TO USE** Distribute through damp hair before blow-drying.

+73% Combability<sup>2</sup>