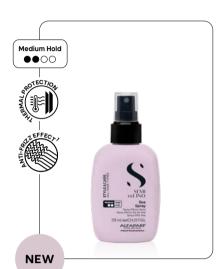

#### **THERMAL PROTECTOR** Thermo-active shield, protects the hair fiber from the heat of hot styling tools.

**HOW TO USE** Spray evenly all over the hair before using hot styling tools.