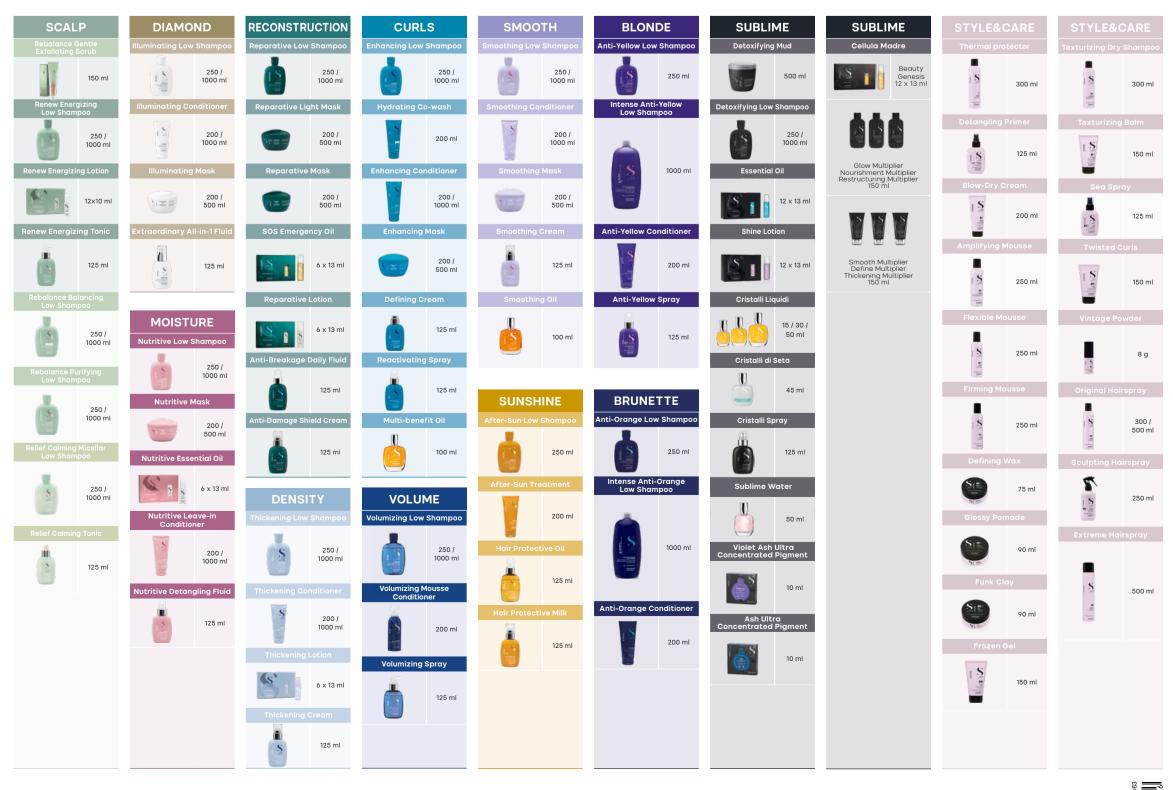

## **Pre-styling**

#### **THERMAL PROTECTOR** Thermo-active shield, protects the hair fiber from the heat of hot styling tools.

**HOW TO USE** Spray evenly all over the hair before using hot styling tools.

#### **DETANGLING PRIMER** Detangling primer, detangles and

conditions the hair.

**HOW TO USE** Spray evenly onto damp hair before blow-drying.

#### **BLOW DRY** CREAM Styling cream,

makes drying quicker and easier.

**HOW TO USE** Distribute through damp hair before blow-drying.

+73% Combability<sup>2</sup>

#### **AMPLIFYING** MOUSSE A mousse ideal for fine

and/or thinning hair. Amplifies the volume and gives body to the hair fiber.

**HOW TO USE** Shake before each application. Apply to the roots, distribute through damp hair and blow-dry.

#### **FLEXIBLE MOUSSE** A shaping mousse for all hair types, creates supple

support and gives definition to curly hair.

**HOW TO USE** 

Shake before each application. Distribute through damp hair and blow dry with a diffuser or style as desired. Distribute onto dry hair to refresh the look.

### FIRMING MOUSSE

Fixing mousse, ideal for curly hair and as a foundation for structured styling. Defines the shape, without drying out the hair.

**HOW TO USE** Shake before use. Apply dry or apply to dry hair.

## **Texturizers**

**HOW TO USE** Shake before use Spray onto dry hair from about 25 cm away.

+76% Volume<sup>2</sup>

#### **TEXTURIZING BALM** A texturizing balm, it gives a natural finish by adding

lightweight volume.

**HOW TO USE** Apply to wet hair when drying curly or wavy hair naturally. Apply to dry hair to rehydrate define and reshape hair for a

#### **SEA SPRAY** Salt spray for a "beachy" look. Soft

matte finish.

**HOW TO USE** 

Spray on damp or

dry hair.

#### **TWISTED CURLS** Curl cream that amplifies, controls and separates locks,

without residue. **HOW TO USE** 

Distribute the product

evenly over damp hair.

leave to dry naturally. +32% Curl definition<sup>3</sup> x11 Gorgeous

### VINTAGE POWDER

Texturizing powder for creating extreme volume and body. Extra matte

**HOW TO USE** Shake well before use. Dispense from a distance of about 10 cm and apply evenly over dry hair in the interested area. To enhance

# Pastes&Gels

## Hairsprays

#### **DEFINING WAX** Soft wax for defined yet flexible results. Glossy finish.

**HOW TO USE** Apply to dry hair for definition or apply to slightly damp hair for easy shaping and leave to dry naturally.

#### **GLOSSY POMADE** Wax pomade. Extra-shiny finish

**HOW TO USE** Apply a small amount of product to dry hair; apply to wet hair with a comb for increased

**x9** Gorgeous

shine<sup>2</sup>

### **ORIGINAL HAIRSPRAY**

Hairspray, moves with the hair and makes it glossy.

**HOW TO USE** Spray from 25-30 cm away. Suitable for use

**x2** Gorgeous

shine2

on dry or damp hair.

#### **FUNK CLAY** Clay-based styling for long-lasting messy and fixed looks. Matte finish.

**HOW TO USE** Warm a small amount between your hands and apply to dry or nearly

+23% Hydration protection<sup>3</sup>

#### **FROZEN GEL** Gel with a long-lasting ice effect for maximum hold. Sculpts and sets the hairstyle.

**HOW TO USE** Apply to damp or dry hair. Gorgeous shine2 +19%

Hydration

protection<sup>3</sup>

#### SCULPTING **HAIRSPRAY** Aerosol-free hairspray, sculpts, fixes and gives shine to any look without

weighing the hair down. **HOW TO USE** 

Spray on dry hair from 25-30 cm away to fix the hairstyle.

# Hairsprays

#### EXTREME HAIRSPRAY Hairspray for long-lasting structured and shiny

results, fixes the hairstyle without weighing it down.

Spray on dry or damp hair from 25-30 cm away.

**x6**