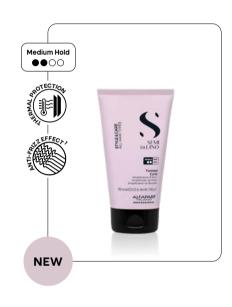

#### **TWISTED CURLS** Curl cream that amplifies, controls and separates locks,

without residue. **HOW TO USE** 

Distribute the product

evenly over damp hair.

leave to dry naturally. +32% Curl definition<sup>3</sup> x11 Gorgeous

shine4