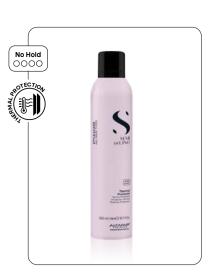

### SCENT OF JOY

The fragrance, featuring floral and fruity notes, is designed to have a positive impact on your mood, evoking feelings of joy, cheerfulness, and happiness.

URBAN DEFENCE PRO
Anti-pollution shield for total protection.

24 hours of brightening power from the roots to the ends.

UV filter and antioxidant to prolong the beauty of color.

**COLOR FIX COMPLEX** 

SHINE FIX COMPLEX

CLIMATE-PROOF

Protective barrier, it keeps your hair hydrated as humidity and temperature change.