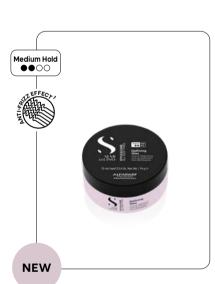

### FIRMING MOUSSE

Fixing mousse, ideal for curly hair and as a foundation for structured styling. Defines the shape, without drying out the hair.

**HOW TO USE** Shake before use. Apply dry or apply to dry hair.

+67% Curl definition<sup>4</sup> x15

Gorgeous

shine<sup>5</sup>

1. Instrumental test conducted in comparison with untreated hair. The anti-frizz effect is maintained even in high humidity conditions. 2. Instrumental test conducted on dump hair in comparison with untreated hair. 3. Instrumental test conducted in comparison with untreated hair. 4. Instrumental test conducted in comparison with untreated hair. 5. Cosmetic shine. Instrumental test conducted in comparison with untreated hair.