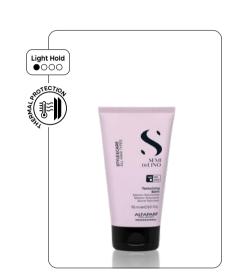

#### **FLEXIBLE MOUSSE** A shaping mousse for all hair types, creates supple

support and gives definition to curly hair.

**HOW TO USE** 

Shake before each application. Distribute through damp hair and blow dry with a diffuser or style as desired. Distribute onto dry hair to refresh the look.

+36% Hydration protection<sup>3</sup> +65%

Curl definition4