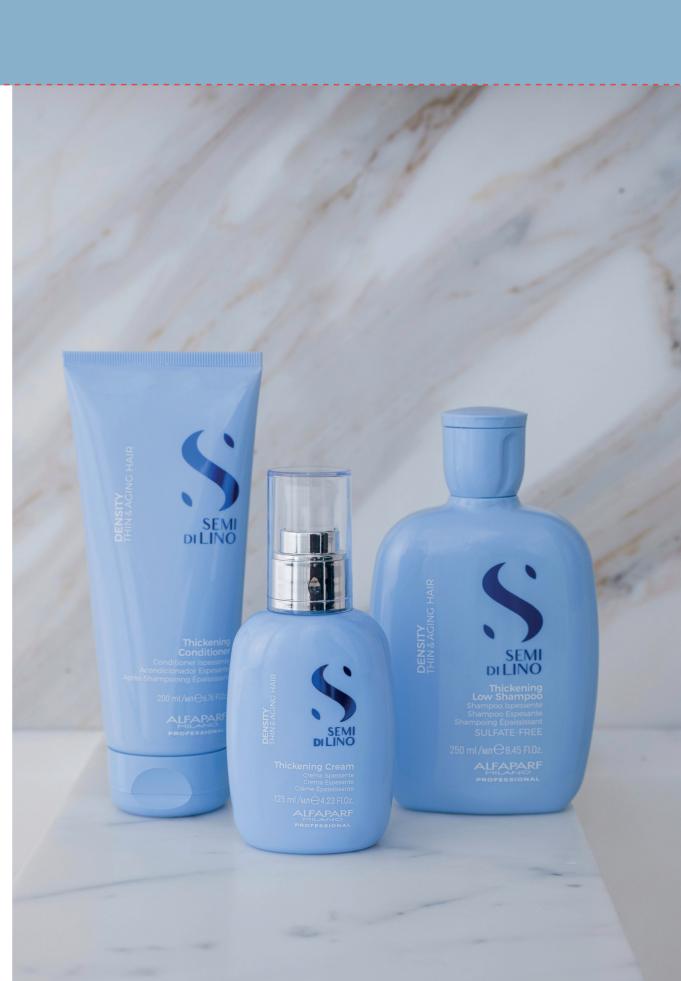

## **DENSITY**

The hair fiber regains thickness and vitality for a youthful and healthy appearance.

## **Density**

Semi di Lino Density, the new line for thin and aging hair that gives thickness and revitalizes the hair fiber, for healthier, younger and fuller looking hair.

wellbeing of the scalp for younger-looking hair.

Filler Complex
The innovative technology
that gives thickness and vitality

Filler Complex, a complex of **amino acids** and **peptide** which act internally and externally on the hair fiber, plumping and giving thickness to thin hair that has lost its natural body. The amino acids penetrate inside the hair fiber, nourishing and reinforcing the structure so that the hair can regain a healthy appearance. The peptide creates a barrier effect to protect the hair and the antioxidant properties promote the