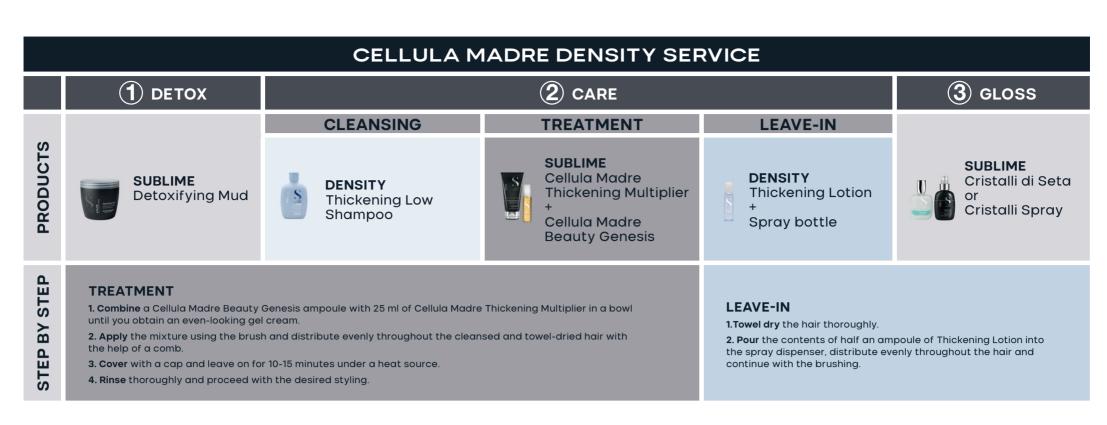

best products for our hair to regain its natural thickness.

## **Density**

Semi di Lino Density, the new line for thin and aging hair that gives thickness and revitalizes the hair fiber, for healthier, younger and fuller looking hair.

wellbeing of the scalp for younger-looking hair.

Filler Complex
The innovative technology
that gives thickness and vitality

Filler Complex, a complex of **amino acids** and **peptide** which act internally and externally on the hair fiber, plumping and giving thickness to thin hair that has lost its natural body. The amino acids penetrate inside the hair fiber, nourishing and reinforcing the structure so that the hair can regain a healthy appearance. The peptide creates a barrier effect to protect the hair and the antioxidant properties promote the











### The Semi di Lino Philosophy

We are convinced that beautiful hair is not an impossible wish, with the right combination of products we can always have healthy-looking and shiny hair.





## Diagnosis

The Semi di Lino Diagnosis is a complete and highly professional exclusive process where the scalp and hair are evaluated to identify the different needs. This allows the client to receive a completely personalized beauty regimen to achieve the desired look.







curly or wavy hair?



**and shine** of their brown or

neutralizing unwanted orange tones?

SEMI BRUNETTE