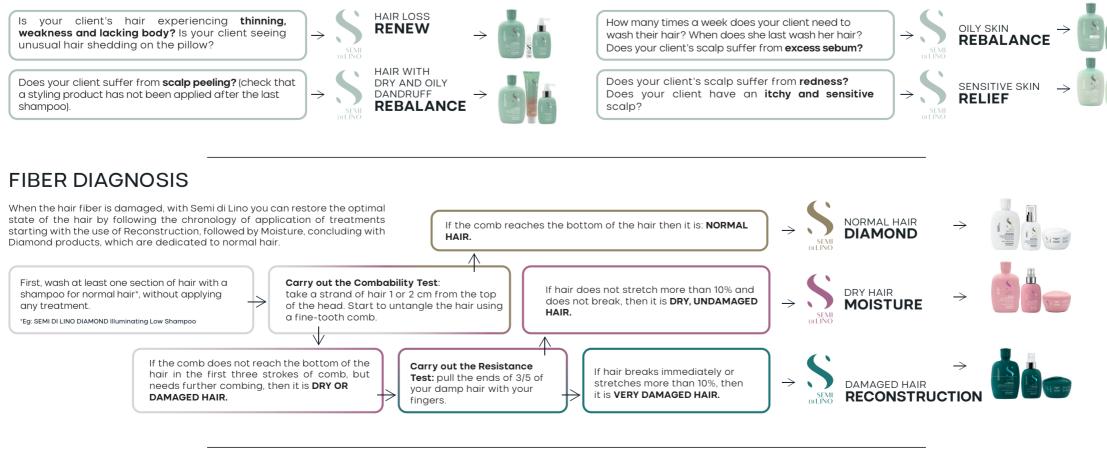

## Diagnosis

The Semi di Lino Diagnosis is a complete and highly professional exclusive process where the scalp and hair are evaluated to identify the different needs. This allows the client to receive a completely personalized beauty regimen to achieve the desired look.