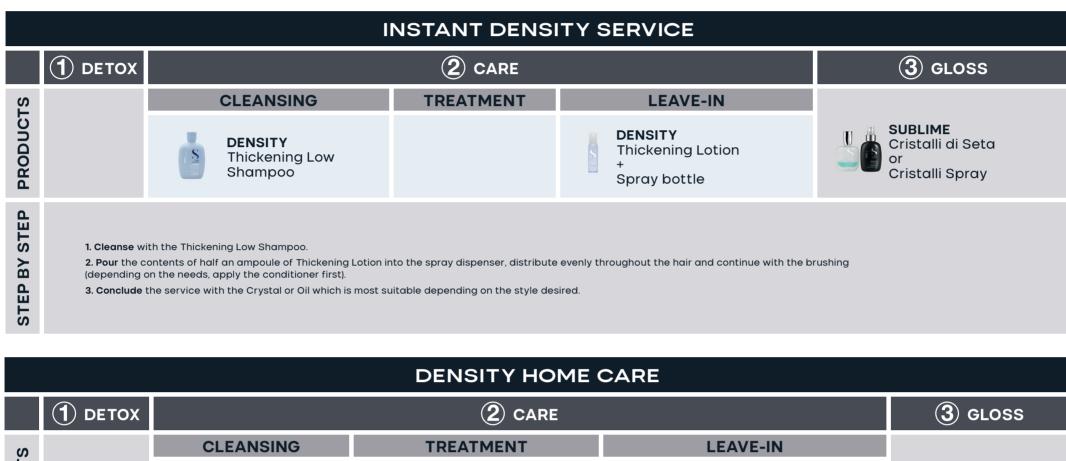

st products for our hair to regain its natural thickness.

## **Density**

Semi di Lino Density, the new line for thin and aging hair that gives thickness and revitalizes the hair fiber, for healthier, younger and fuller looking hair.

wellbeing of the scalp for younger-looking hair.

Filler Complex
The innovative technology
that gives thickness and vitality

Filler Complex, a complex of **amino acids** and **peptide** which act internally and externally on the hair fiber, plumping and giving thickness to thin hair that has lost its natural body. The amino acids penetrate inside the hair fiber, nourishing and reinforcing the structure so that the hair can regain a healthy appearance. The peptide creates a barrier effect to protect the hair and the antioxidant properties promote the











### The Semi di Lino Philosophy

We are convinced that beautiful hair is not an impossible wish, with the right combination of products we can always have healthy-looking and shiny hair.





## Diagnosis

The Semi di Lino Diagnosis is a complete and highly professional exclusive process where the scalp and hair are evaluated to identify the different needs. This allows the client to receive a completely personalized beauty regimen to achieve the desired look.







curly or wavy hair?



**and shine** of their brown or

neutralizing unwanted orange tones?

SEMI BRUNETTE