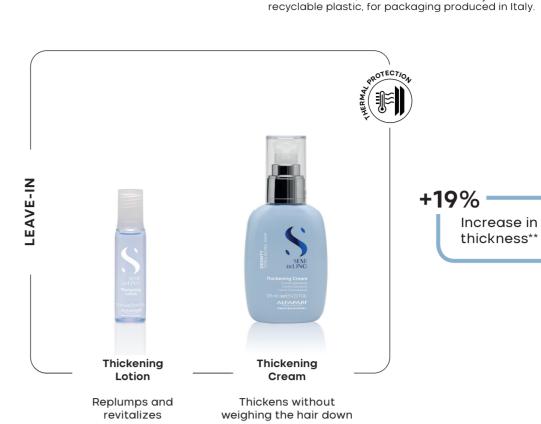

\*Results of tests carried out according to OECD standard TG 301F (international guideline defining a method for the evaluation of biodegradability). \*\*Instrumental test conducted on hair treated with Thickening Low Shampoo, Thickening Conditioner and Thickening Cream.

Filler Complex
The innovative technology
that gives thickness and vitality

Filler Complex, a complex of **amino acids** and **peptide** which act internally and externally on the hair fiber, plumping and giving thickness to thin hair that has lost its natural body. The amino acids penetrate inside the hair fiber, nourishing and reinforcing the structure so that the hair can regain a healthy appearance. The peptide creates a barrier effect to protect the hair and the antioxidant properties promote the