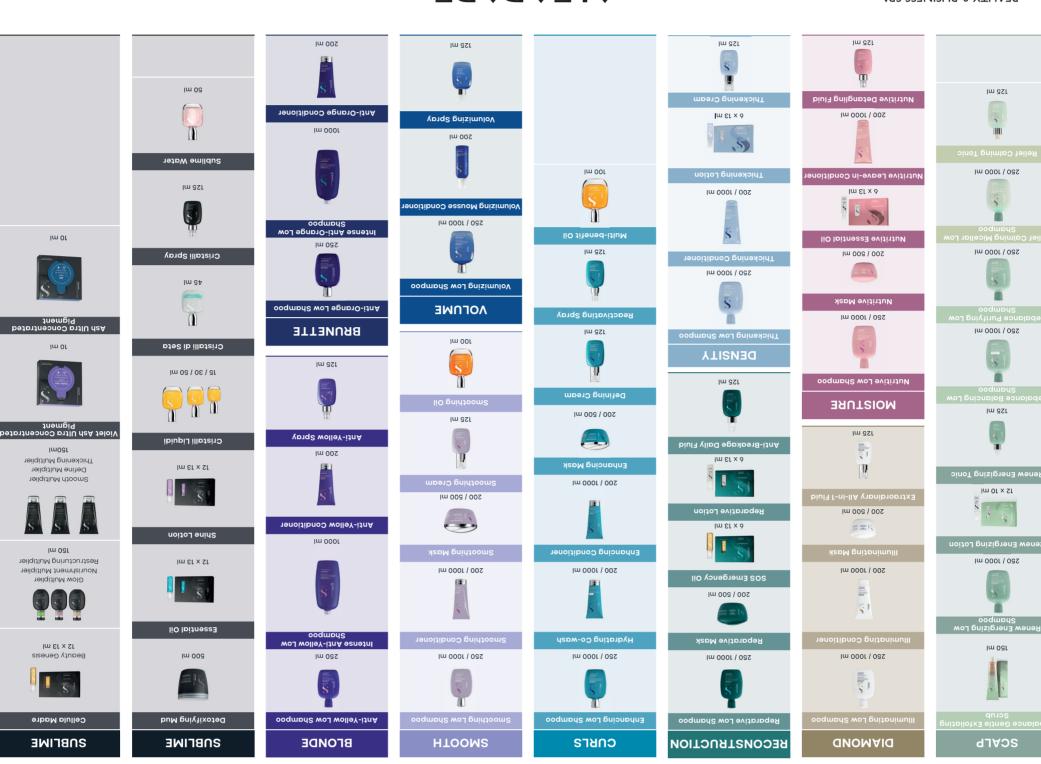

THICKENS REVITALIZES



**URBAN DEFENCE PRO** Anti-pollution shield for total protection.











**VEGAN FORMULA** 

The formulas of Semi di Lino Density are free from ingredients of animal origin and



**BIO-BASED FRAGRANCE** 





RECYCLED AND RECYCLABLE PLASTIC

Semi di Lino continues its commitment to responding to the needs of environmental sustainability, by reducing CO<sub>2</sub> emissions and minimizing its impact on the environment, thanks to its use of recycled and







\*Results of tests carried out according to OECD standard TG 301F (international guideline defining a method for the evaluation of biodegradability). \*\*Instrumental test conducted on hair treated with Thickening Low Shampoo, Thickening Conditioner and Thickening Cream.





**PROFESSIONAL** ALFAPARF







DENSITY TECHNICAL CHART

ALFAPARF **PROFESSIONA** 

## Thin hair

Everyday life today is confronting us with **new realities** and challenges, which have consequences for us and for

Stress, hormonal changes in mature age, the use of harsh products, and frequent hairstyling can lead to the hair fiber being weakened.

The loss of our hair's thickness and density can create a feeling of insecurity due to our hair no longer being full. But usually this happens gradually, and it gives us the chance to identify the causes and act selecting the best products for our hair to regain its natural thickness.

## **Density**

Semi di Lino Density, the new line for thin and aging hair that gives thickness and revitalizes the hair fiber, for healthier, younger and fuller looking hair.

wellbeing of