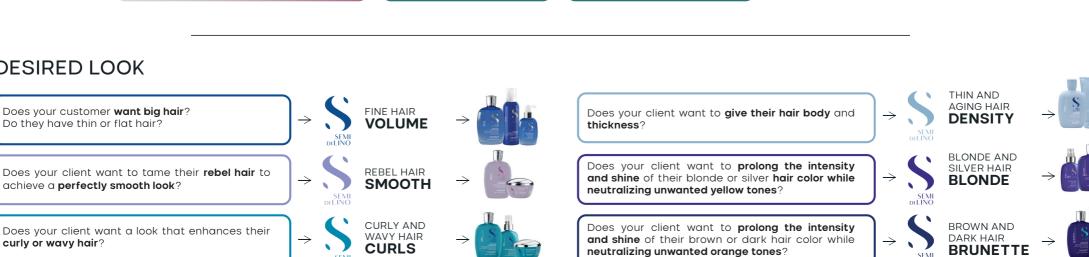

curly or wavy hair?

**and shine** of their brown or

neutralizing unwanted orange tones?

SEMI BRUNETTE