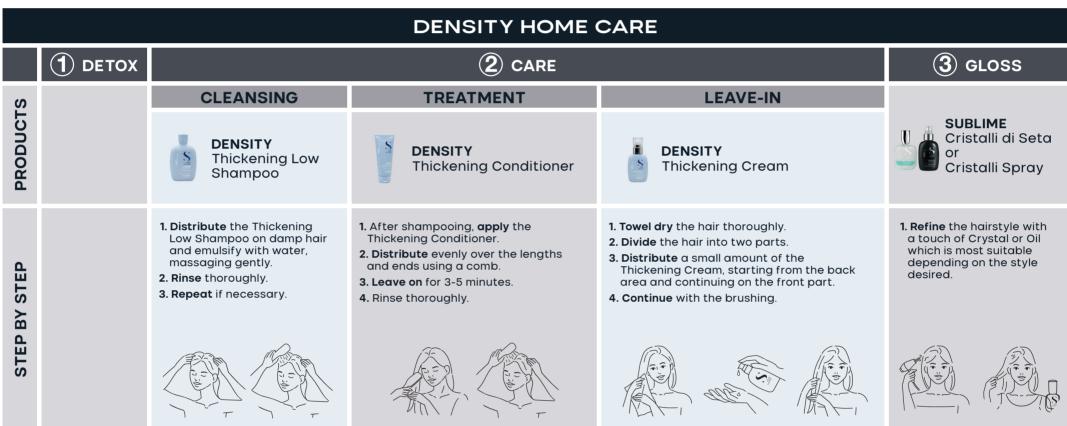

products for our hair to regain its natural thickness.

## **Density**

Semi di Lino Density, the new line for thin and aging hair that gives thickness and revitalizes the hair fiber, for healthier, younger and fuller looking hair.

wellbeing of the scalp for younger-looking hair.

Filler Complex
The innovative technology
that gives thickness and vitality

Filler Complex, a complex of **amino acids** and **peptide** which act internally and externally on the hair fiber, plumping and giving thickness to thin hair that has lost its natural body. The amino acids penetrate inside the hair fiber, nourishing and reinforcing the structure so that the hair can regain a healthy appearance. The peptide creates a barrier effect to protect the hair and the antioxidant properties promote the











### The Semi di Lino Philosophy

We are convinced that beautiful hair is not an impossible wish, with the right combination of products we can always have healthy-looking and shiny hair.





## Diagnosis

The Semi di Lino Diagnosis is a complete and highly professional exclusive process where the scalp and hair are evaluated to identify the different needs. This allows the client to receive a completely personalized beauty regimen to achieve the desired look.







curly or wavy hair?



**and shine** of their brown or

neutralizing unwanted orange tones?

SEMI BRUNETTE