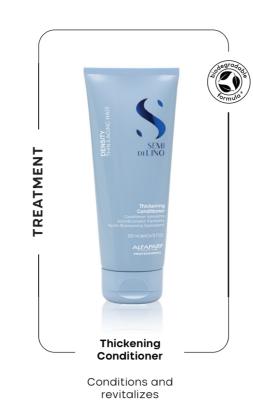

Filler Complex
The innovative technology
that gives thickness and vitality

Filler Complex, a complex of **amino acids** and **peptide** which act internally and externally on the hair fiber, plumping and giving thickness to thin hair that has lost its natural body. The amino acids penetrate inside the hair fiber, nourishing and reinforcing the structure so that the hair can regain a healthy appearance. The peptide creates a barrier effect to protect the hair and the antioxidant properties promote the