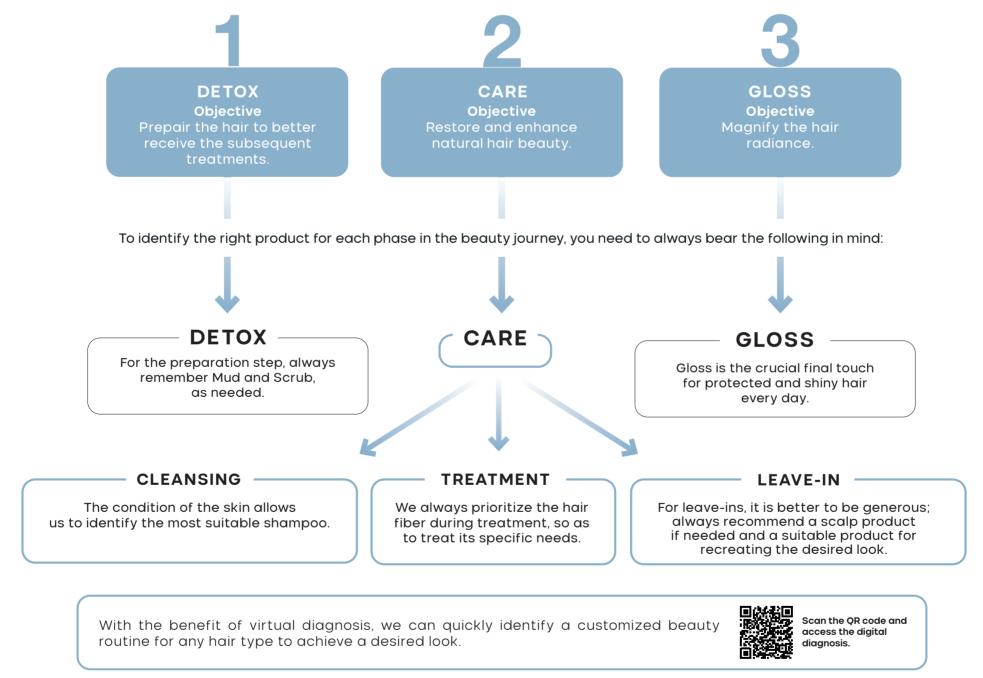

### The Semi di Lino Philosophy

We are convinced that beautiful hair is not an impossible wish, with the right combination of products we can always have healthy-looking and shiny hair.

## Diagnosis

The Semi di Lino Diagnosis is a complete and highly professional exclusive process where the scalp and hair are evaluated to identify the different needs. This allows the client to receive a completely personalized beauty regimen to achieve the desired look.