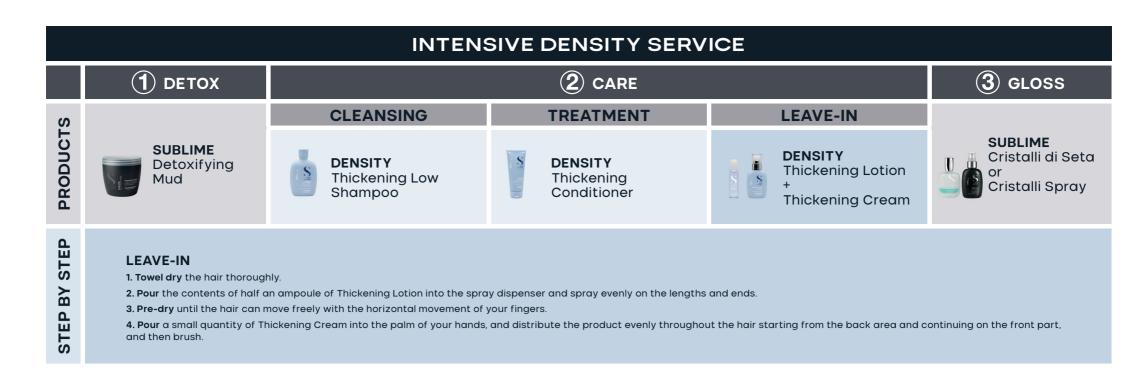

e best products for our hair to regain its natural thickness.

## **Density**

Semi di Lino Density, the new line for thin and aging hair that gives thickness and revitalizes the hair fiber, for healthier, younger and fuller looking hair.

wellbeing of the scalp for younger-looking hair.

Filler Complex
The innovative technology
that gives thickness and vitality

Filler Complex, a complex of **amino acids** and **peptide** which act internally and externally on the hair fiber, plumping and giving thickness to thin hair that has lost its natural body. The amino acids penetrate inside the hair fiber, nourishing and reinforcing the structure so that the hair can regain a healthy appearance. The peptide creates a barrier effect to protect the hair and the antioxidant properties promote the











### The Semi di Lino Philosophy

We are convinced that beautiful hair is not an impossible wish, with the right combination of products we can always have healthy-looking and shiny hair.





## Diagnosis

The Semi di Lino Diagnosis is a complete and highly professional exclusive process where the scalp and hair are evaluated to identify the different needs. This allows the client to receive a completely personalized beauty regimen to achieve the desired look.







curly or wavy hair?



**and shine** of their brown or

neutralizing unwanted orange tones?

SEMI BRUNETTE