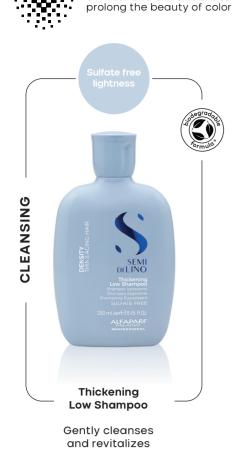

## **Density**

Semi di Lino Density, the new line for thin and aging hair that gives thickness and revitalizes the hair fiber, for healthier, younger and fuller looking hair.

wellbeing of the scalp for younger-looking hair.

Filler Complex
The innovative technology
that gives thickness and vitality

Filler Complex, a complex of **amino acids** and **peptide** which act internally and externally on the hair fiber, plumping and giving thickness to thin hair that has lost its natural body. The amino acids penetrate inside the hair fiber, nourishing and reinforcing the structure so that the hair can regain a healthy appearance. The peptide creates a barrier effect to protect the hair and the antioxidant properties promote the